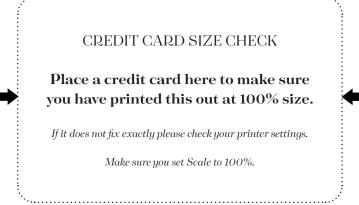

## SP GREEN & Co

Choosing the right sized ring is important. An incorrectly sized ring could be too difficult to put on - or may come off too easily.

To make sure that your ring is the perfect size for you please use this size guide on the side of this page.

## **RING SIZING CHART**

To find your ring size, place an existing ring that fits your finger over the closest matching circle.

When the inside of the ring matches the circle exactly you will have your ring size.