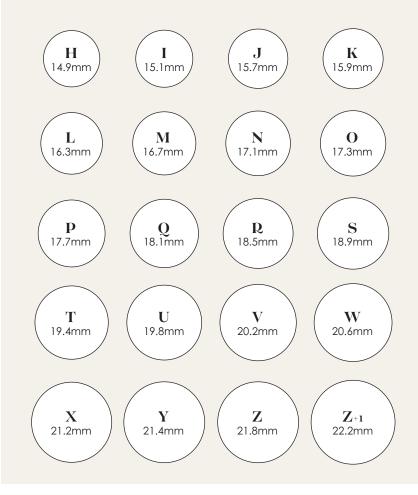

## **RING SIZING CHART**

To find your ring size, place an existing ring that fits your finger over the closest matching circle.

When the inside of the ring matches the circle exactly you will have your ring size.